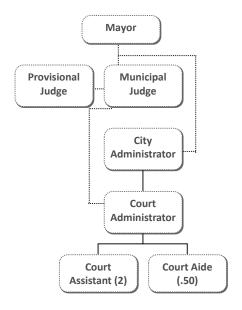

## **Organization Chart**

## **Municipal Court**

DepartmentNo.ProgramNo.Program ManagerMunicipal Court70Municipal Court001Municipal Judge

#### Municipal Court

The court is the judicial branch of city government. The Judge is appointed to a four-year term by the Mayor with the consent of the City Council. Traffic violations and other ordinance violations are tried by the court. The Judge serves on a part-time basis.